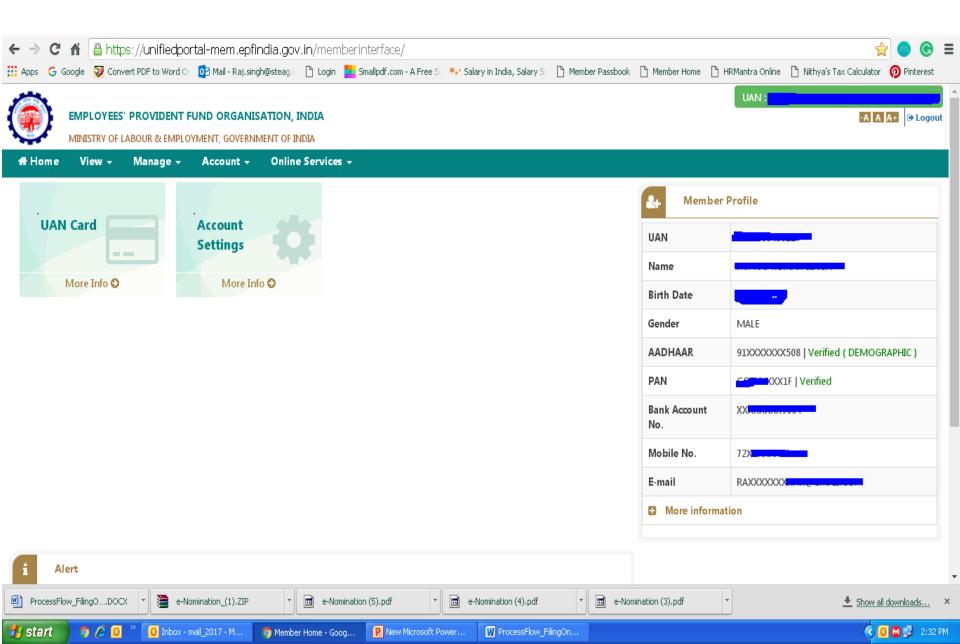

#### After signing in, the following screen will appear.

# First Click on tab >> Manage then you will have to click on >> E-NOMINATION tab