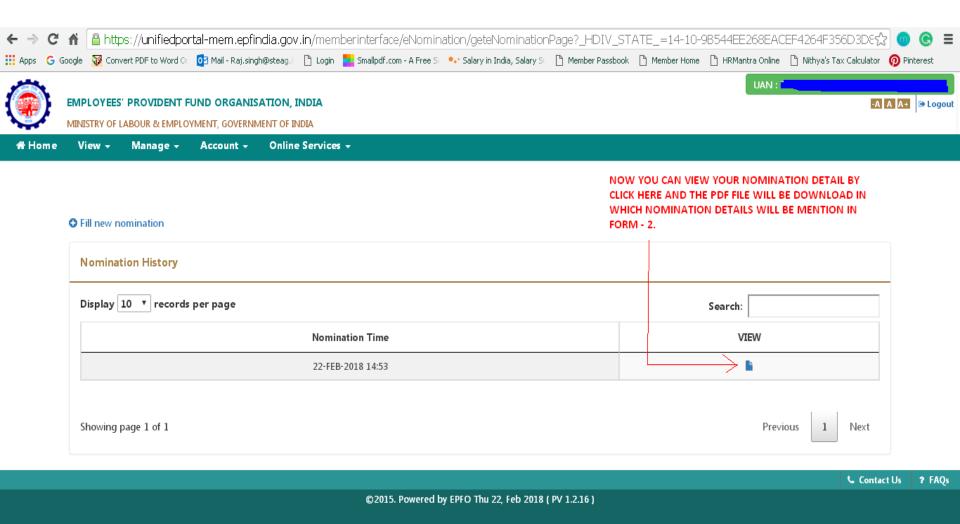

Step 8

Step

Login with 'UAN and Password'.

Select 'E-Nomination' under 'Manage Tab'.

'Provide Details' Tab will appear on screen. Click 'Save'.

Click 'Yes' to update Family Declaration.

Click 'Add Family Details'. (More than one nominee can be added)

Click 'Nomination Details' to declare total amount of share. Click 'Save EPF Nomination'.

Click 'E-sign' to generate OTP. Submit 'OTP' sent on mobile number linked with Aadhaar.

e-Nomination is now registered with EPFO. After e-nomination, no further physical documents required.